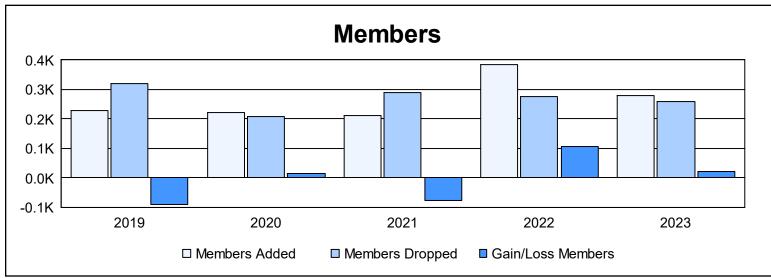

District B 2

As of June 2023 Cumulative

| Year      | New<br>Clubs | Dropped<br>Clubs | Gain/<br>Loss<br>Clubs | New<br>Members | Charter<br>Members | Reinstate<br>Members | Transfer<br>Members | Total<br>Member<br>Added | Total<br>Members<br>Dropped | Gain/<br>Loss<br>Members |
|-----------|--------------|------------------|------------------------|----------------|--------------------|----------------------|---------------------|--------------------------|-----------------------------|--------------------------|
| 2018-2019 | 3            | 3                | 0                      | 95             | 93                 | 31                   | 9                   | 228                      | 319                         | -91                      |
| 2019-2020 | 3            | 0                | 3                      | 122            | 87                 | 9                    | 5                   | 223                      | 207                         | 16                       |
| 2020-2021 | 2            | 5                | -3                     | 152            | 44                 | 10                   | 6                   | 212                      | 290                         | -78                      |
| 2021-2022 | 7            | 3                | 4                      | 195            | 171                | 6                    | 12                  | 384                      | 277                         | 107                      |
| 2022-2023 | 6            | 4                | 2                      | 93             | 155                | 18                   | 14                  | 280                      | 258                         | 22                       |
| Average   | 4            | 3                | 1                      | 131            | 110                | 15                   | 9                   | 265                      | 270                         | -5                       |