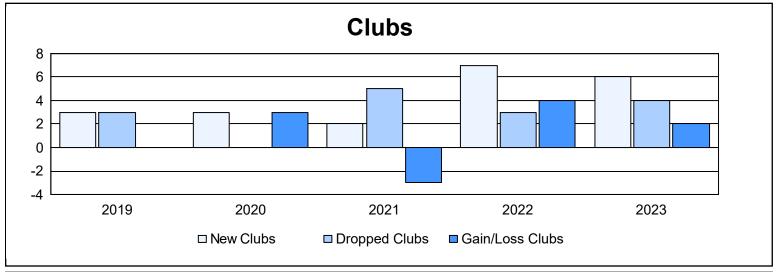

District B 2

As of June 2023 Cumulative

| Year      | New<br>Clubs | Dropped<br>Clubs | Gain/<br>Loss<br>Clubs | New<br>Members | Charter<br>Members | Reinstate<br>Members | Transfer<br>Members | Total<br>Member<br>Added | Total<br>Members<br>Dropped | Gain/<br>Loss<br>Members |
|-----------|--------------|------------------|------------------------|----------------|--------------------|----------------------|---------------------|--------------------------|-----------------------------|--------------------------|
| 2018-2019 | 3            | 3                | 0                      | 95             | 93                 | 31                   | 9                   | 228                      | 319                         | -91                      |
| 2019-2020 | 3            | 0                | 3                      | 122            | 87                 | 9                    | 5                   | 223                      | 207                         | 16                       |
| 2020-2021 | 2            | 5                | -3                     | 152            | 44                 | 10                   | 6                   | 212                      | 290                         | -78                      |
| 2021-2022 | 7            | 3                | 4                      | 195            | 171                | 6                    | 12                  | 384                      | 277                         | 107                      |
| 2022-2023 | 6            | 4                | 2                      | 93             | 155                | 18                   | 14                  | 280                      | 258                         | 22                       |
| Average   | 4            | 3                | 1                      | 131            | 110                | 15                   | 9                   | 265                      | 270                         | -5                       |